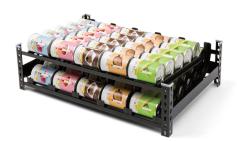

Bucket Shelf #11960 Retail: \$159.99 Sale: \$79.99

Under the Bed Harvest #10 #11952 Retail: \$99.99 Sale: \$69.99 Medium: #11930 \$69.99 Small: #11953 \$69.99

Cansolidator Pantry #16552 Retail: \$33.99 Sale: \$19.99