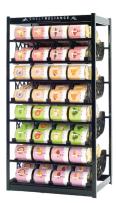

# **Food Rotation Systems**

April 9-20 | While supplies last

Harvest 72" #11950 Retail: \$459.99 Sale: \$249.99

Harvest 72" #10 #11949 Retail: \$459.99 Sale: \$249.99

The Harvest 78" Pantry Can #15168 Retail: \$459.99 Sale: \$255.99