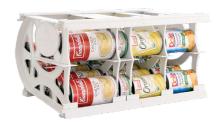

Bucket Shelf #11960 Retail: \$159.99 Sale: \$79.99

Under the Bed Harvest #10 #11952 Retail: \$99.99 Sale: \$69.99 Medium: #11930 \$69.99 Small: #11953 \$69.99

Cansolidator Pantry #16552 Retail: \$33.99 Sale: \$19.99