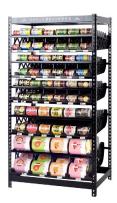

# **Food Rotation Systems**

April 9-20 | While supplies last

Harvest 72" #11950 Retail: \$459.99 Sale: \$249.99

Harvest 72" #10 #11949 Retail: \$459.99 Sale: \$249.99

The Harvest 78" Pantry Can #15168 Retail: \$459.99 Sale: \$255.99

Bucket Shelf #11960 Retail: \$159.99 Sale: \$79.99

Under the Bed Harvest #10 #11952 Retail: \$99.99 Sale: \$69.99 Medium: #11930 \$69.99 Small: #11953 \$69.99

Cansolidator Pantry #16552 Retail: \$33.99 Sale: \$19.99

# **FOOD ROTATION ACCESSORIES**.

Harvest Front Shelf #15885 Retail: \$19.99 Sale: \$12.99

4-PK: #15884 Sale: \$50.99 PC Single Shelf: #15995 Sale: \$10.99 PC 4-PK: #15169 Sale: \$42.99

Rubber Mallet #15170 Retail: \$3.99 Sale: \$3.49

Top Shelf for Harvest (36" x 24") #15330 Retail: \$39-99 Sale: \$25.99

Sale percentages refer to percentage off retail price when purchasing through a consultant. Q shipments must process during the sale period to receive sale pricing. Not all FRS items are available in Canada, Puerto Rico, Alaska, or Hawaii. Shipping prices vary with location. All prices in US dollars.